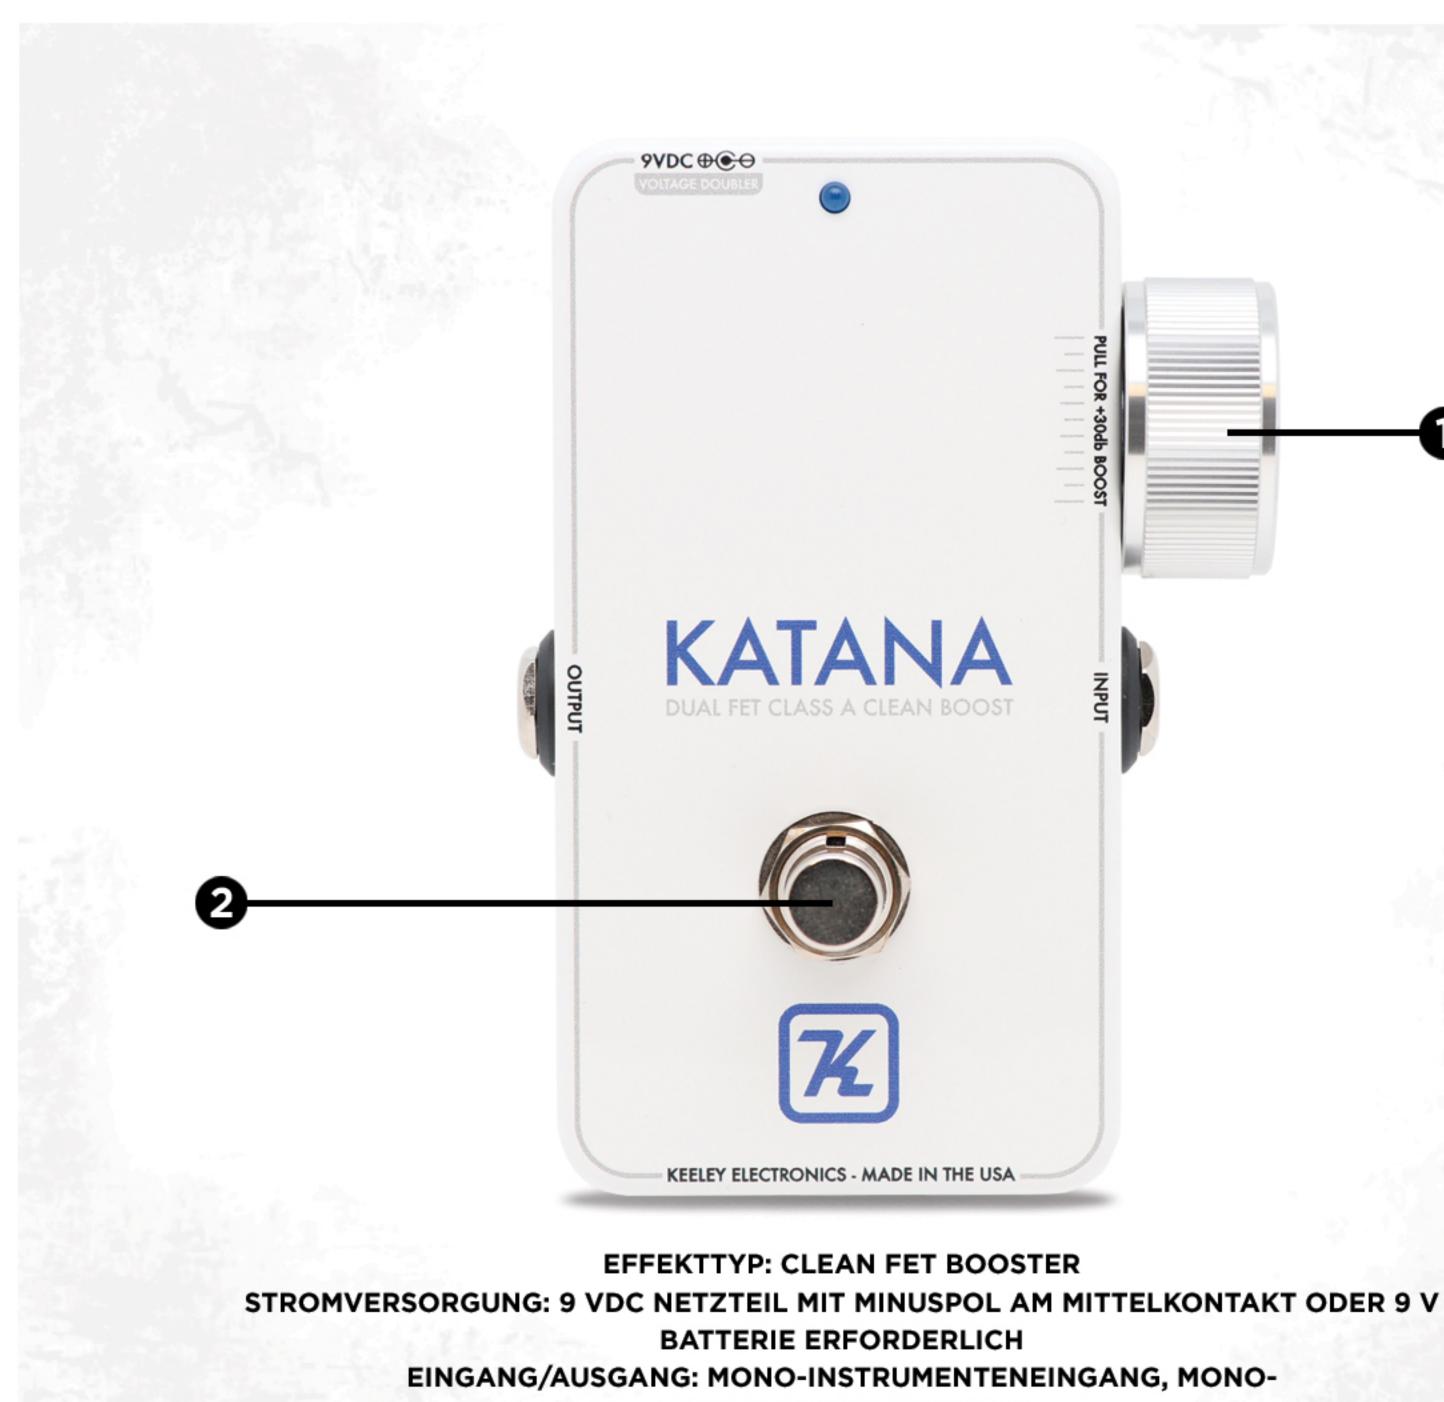

WIR SIND STOLZ DARAUF, IHNEN DEN BESTEN KATANA ALLER ZEITEN ANBIETEN ZU KÖNNEN.

VOLUME - REGELT DIE AUSGANGSLAUTSTÄRKE DES KATANA CLEAN BOOST. SIE KÖNNEN DIESE VORSICHTIG MIT DEM FUSS REGELN. ZIEHEN SIE DEN KNOPF FÜR ZUSÄTZLICHEN BOOST HERAUS. (BIS ZU 30 dB MEHR!)

2 FUSSSCHALTER - SCHALTET DEN EFFEKT EIN ODER AUS.