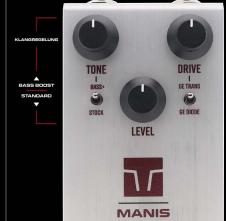

## CLIPPING SCHALTER 🛦 🖙 🔻

GE DIODE

MEHR KOMPRESSION & SÄTTIGUNG

BASS+

MODUS

FÜGT 3 DB

LOW END HINZU

KLASSISCHER KLONE

## BASS+ SCHALTER ▲ OR ▼

STANDAR DMODUS

"TRANSPARENTE"
MITTENANHEBUNG